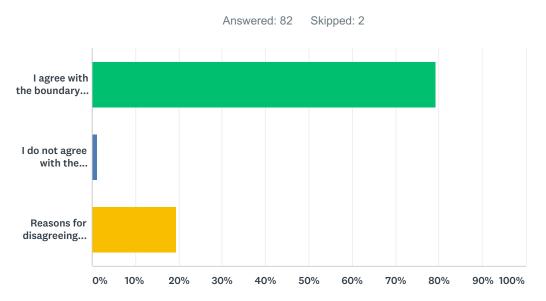

| ANSWER CHOICES                                                                         | RESPONSES |    |
|----------------------------------------------------------------------------------------|-----------|----|
| I agree with the boundary map for the Neighbourhood Plan.                              | 79.27%    | 65 |
| I do not agree with the boundary map for the Neighbourhood Plan. Please explain below. | 1.22%     | 1  |
| Reasons for disagreeing with the boundary map                                          | 19.51%    | 16 |
| TOTAL                                                                                  |           | 82 |