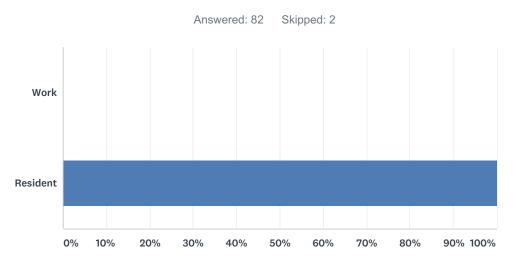

## Q7 Do you work in South Woodford or are you a resident?

| ANSWER CHOICES | RESPONSES |    |
|----------------|-----------|----|
| Work           | 0.00%     | 0  |
| Resident       | 100.00%   | 82 |
| TOTAL          |           | 82 |