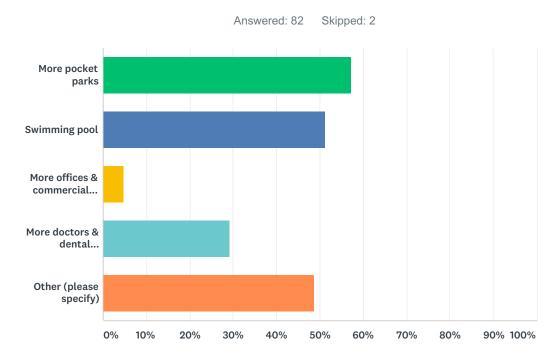

## Q2 What improvements would you most like to see in South Woodford?

| ANSWER CHOICES                  | RESPONSES |    |
|---------------------------------|-----------|----|
| More pocket parks               | 57.32%    | 47 |
| Swimming pool                   | 51.22%    | 42 |
| More offices & commercial space | 4.88%     | 4  |
| More doctors & dental surgeries | 29.27%    | 24 |
| Other (please specify)          | 48.78%    | 40 |
| Total Respondents: 82           |           |    |