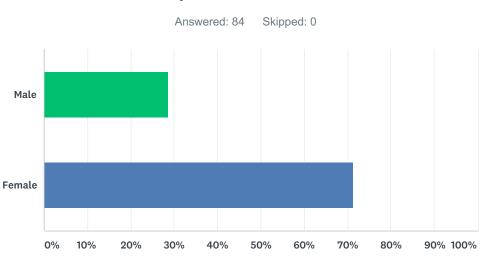

## Q5 Are you male or female?

| ANSWER CHOICES | RESPONSES |    |
|----------------|-----------|----|
| Male           | 28.57%    | 24 |
| Female         | 71.43%    | 60 |
| TOTAL          |           | 84 |