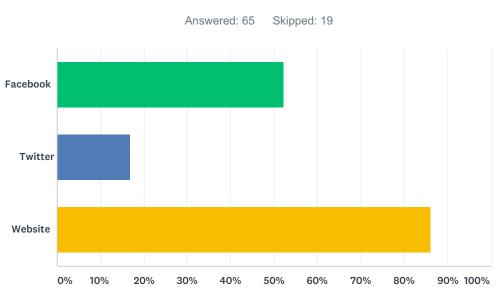

## Q10 Are you aware of our online presence?

| ANSWER CHOICES        | RESPONSES |    |
|-----------------------|-----------|----|
| Facebook              | 52.31%    | 34 |
| Twitter               | 16.92%    | 11 |
| Website               | 86.15%    | 56 |
| Total Respondents: 65 |           |    |