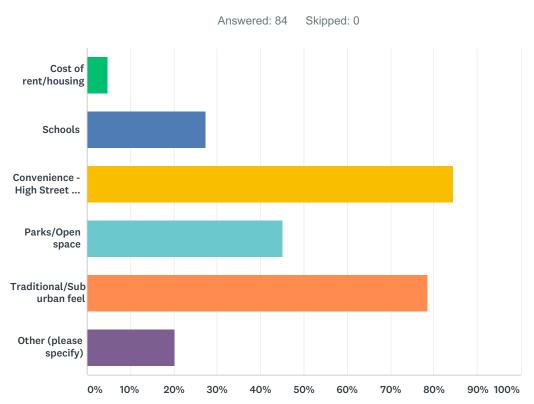

## Q1 What do you like about South Woodford?

| ANSWER CHOICES                          | RESPONSES |    |
|-----------------------------------------|-----------|----|
| Cost of rent/housing                    | 4.76%     | 4  |
| Schools                                 | 27.38%    | 23 |
| Convenience - High Street and transport | 84.52%    | 71 |
| Parks/Open space                        | 45.24%    | 38 |
| Traditional/Suburban feel               | 78.57%    | 66 |
| Other (please specify)                  | 20.24%    | 17 |
| Total Respondents: 84                   |           |    |