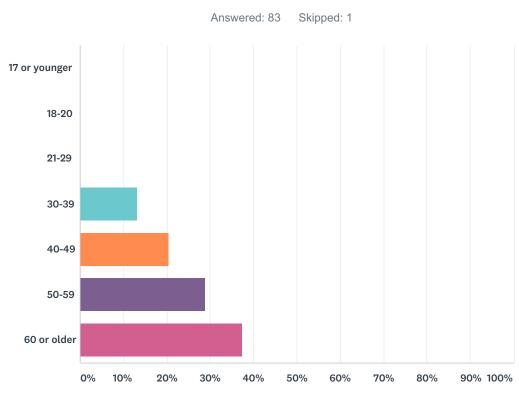

| Q6 What | is | your | age? |
|---------|----|------|------|
|---------|----|------|------|

| ANSWER CHOICES | RESPONSES |    |
|----------------|-----------|----|
| 17 or younger  | 0.00%     | 0  |
| 18-20          | 0.00%     | 0  |
| 21-29          | 0.00%     | 0  |
| 30-39          | 13.25%    | 11 |
| 40-49          | 20.48%    | 17 |
| 50-59          | 28.92%    | 24 |
| 60 or older    | 37.35%    | 31 |
| TOTAL          |           | 83 |