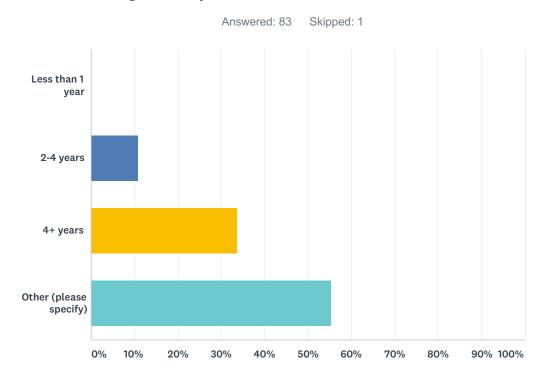

## Q8 How long have you lived/worked in South Woodford?

| ANSWER CHOICES         | RESPONSES |    |
|------------------------|-----------|----|
| Less than 1 year       | 0.00%     | 0  |
| 2-4 years              | 10.84%    | 9  |
| 4+ years               | 33.73%    | 28 |
| Other (please specify) | 55.42%    | 46 |
| TOTAL                  |           | 83 |