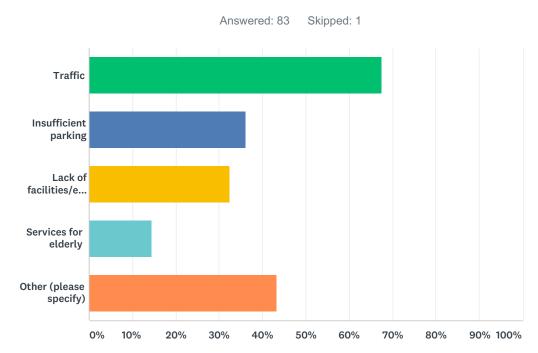

## Q3 What do you dislike most about South Woodford?

| ANSWER CHOICES                                    | RESPONSES |    |
|---------------------------------------------------|-----------|----|
| Traffic                                           | 67.47%    | 56 |
| Insufficient parking                              | 36.14%    | 30 |
| Lack of facilities/entertainment for young people | 32.53%    | 27 |
| Services for elderly                              | 14.46%    | 12 |
| Other (please specify)                            | 43.37%    | 36 |
| Total Respondents: 83                             |           |    |